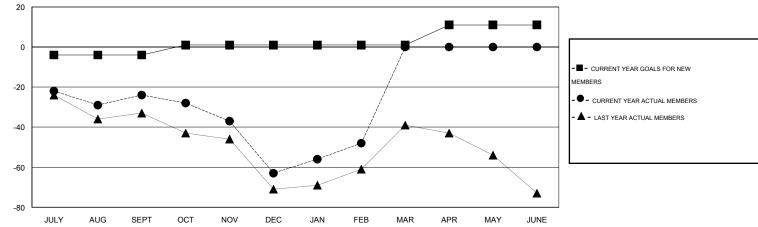

## GMT: Gary Wong

| GMT: Gary Wo          | ong              |           | LOCATIO          | N WASHING        | TON                   |                    |                                     |                    | GMT CA 1         |
|-----------------------|------------------|-----------|------------------|------------------|-----------------------|--------------------|-------------------------------------|--------------------|------------------|
| Clubs                 |                  |           |                  |                  | Members               |                    |                                     |                    |                  |
| RESULTS FOR 2014-2015 |                  |           |                  |                  | RESULTS FOR 2014-2015 |                    |                                     |                    |                  |
| QUARTER               | NEW CLUB<br>GOAL | NEW CLUBS | DROPPED<br>CLUBS | NET<br>GAIN/LOSS | QUARTER               | NEW MEMBER<br>GOAL | CHARTER AND<br>NEW MEMBERS<br>ADDED | DROPPED<br>MEMBERS | NET<br>GAIN/LOSS |
| JULY/AUG/SEPT         | 0                | 0         | 0                | 0                | JULY/AUG/SEPT         | -4                 | 22                                  | 46                 | -24              |
| OCT/NOV/DEC           | 0                | 0         | 1                | -1               | OCT/NOV/DEC           | 5                  | 49                                  | 88                 | -39              |
| JAN/FEB/MAR           | 0                | 0         | 0                | 0                | JAN/FEB/MAR           | 0                  | 34                                  | 19                 | 15               |
| APR/MAY/JUNE          | 0                | 0         | 0                | 0                | APR/MAY/JUNE          | 10                 | 0                                   | 0                  | 0                |