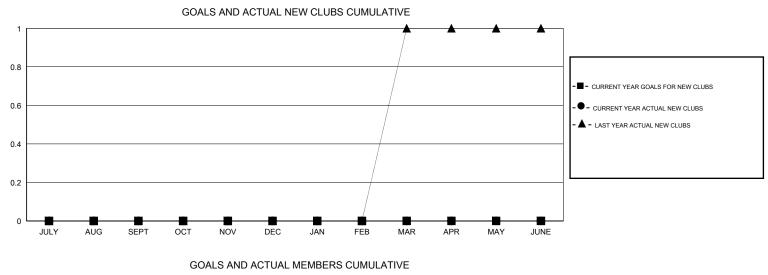

## GMT: Gary Wong

| GMT: Gary Wo          | ong              |           | LOCATIO          | N WASHING        | TON                   |                    |                                     |                    | GMT CA 1         |
|-----------------------|------------------|-----------|------------------|------------------|-----------------------|--------------------|-------------------------------------|--------------------|------------------|
| Clubs                 |                  |           |                  |                  | Members               |                    |                                     |                    |                  |
| RESULTS FOR 2014-2015 |                  |           |                  |                  | RESULTS FOR 2014-2015 |                    |                                     |                    |                  |
| QUARTER               | NEW CLUB<br>GOAL | NEW CLUBS | DROPPED<br>CLUBS | NET<br>GAIN/LOSS | QUARTER               | NEW MEMBER<br>GOAL | CHARTER AND<br>NEW MEMBERS<br>ADDED | DROPPED<br>MEMBERS | NET<br>GAIN/LOSS |
| JULY/AUG/SEPT         | 0                | 0         | 0                | 0                | JULY/AUG/SEPT         | -4                 | 22                                  | 46                 | -24              |
| OCT/NOV/DEC           | 0                | 0         | 1                | -1               | OCT/NOV/DEC           | 5                  | 49                                  | 88                 | -39              |
| JAN/FEB/MAR           | 0                | 0         | 0                | 0                | JAN/FEB/MAR           | 0                  | 34                                  | 19                 | 15               |
| APR/MAY/JUNE          | 0                | 0         | 0                | 0                | APR/MAY/JUNE          | 10                 | 0                                   | 0                  | 0                |